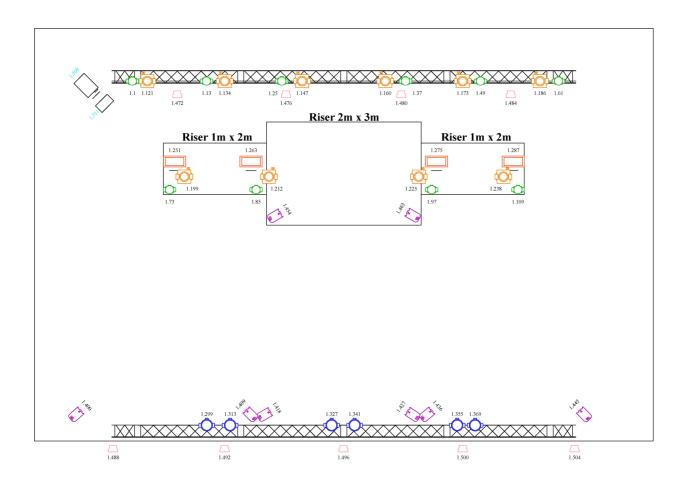

### FRONT / DOWN STAGE TRUSS LX1

minimum of 6x Moving Head Wash / Spot with CMY or RGBW color mixing, zoom, smooth

dimming (preferred Martin Aura, Robe Robin 300 / 600 LED Wash)

### **BACK / REAR STAGE TRUSS LX2**

minimum of 6x Moving Head Spot with CMY or RGBW color mixing, wide zoom, fast moving

(preferred Martin Rush MH3/4, Robe Robin 300E Spot / 600E Spot)

minimum of 6x Moving Head Wash with CMY or RGBW color mixing, wide zoom, fast moving

(preferred Martin Aura, Martin 101, Robe Robin 600 / 800 / 1200 LED Wash)

minimum of 4x Blinders 2x 650W (separate channels)

### **BACK / REAR STAGE FLOOR**

minimum of 4x Moving Head Spot with CMY or RGBW color mixing, wide zoom, fast moving

(preferred Martin Rush MH3/4, Robe Robin 300E Spot / 600E Spot)

minimum of 4x Moving Head Wash with CMY or RGBW color mixing, wide zoom, fast moving

(preferred Martin Aura, Martin 101, Robe Robin 600 / 800 / 1200 LED Wash)

minimum of 4x Strobo 1.5kW - 3kW, facing backdrop

(preferred NA Flare, Solaris Fare, Martin Atomic)

minimum of 5x Blinders 2x 650W (separate channels)

Hazer on the stage right / left. NO SMOKE MACHINES!

A clearance from stage floor to bottom truss of 4 meters is needed.

Drum riser 3 meters x 2 meters.

Light / pyro risers 2 meters x 1 meter (2pcs).

All risers must be at same height and minimum of 40cm!

16A CEE and spare DMX line next to drum riser!