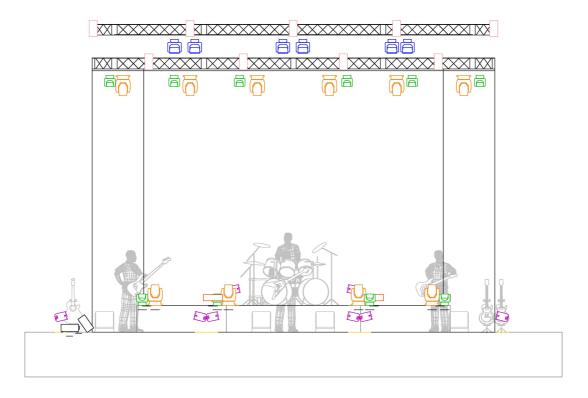

### FRONT / DOWN STAGE TRUSS LX1

minimum of 6x Moving Head Wash / Spot with CMY or RGBW color mixing, zoom, smooth

dimming (preferred Martin Aura, Robe Robin 300 / 600 LED Wash)

### **BACK / REAR STAGE TRUSS LX2**

minimum of 6x Moving Head Spot with CMY or RGBW color mixing, wide zoom, fast moving

(preferred Martin Rush MH3/4, Robe Robin 300E Spot / 600E Spot)

minimum of 6x Moving Head Wash with CMY or RGBW color mixing, wide zoom, fast moving

(preferred Martin Aura, Martin 101, Robe Robin 600 / 800 / 1200 LED Wash)

minimum of 4x Blinders 2x 650W (separate channels)

### **BACK / REAR STAGE FLOOR**

minimum of 4x Moving Head Spot with CMY or RGBW color mixing, wide zoom, fast moving

(preferred Martin Rush MH3/4, Robe Robin 300E Spot / 600E Spot)

minimum of 4x Moving Head Wash with CMY or RGBW color mixing, wide zoom, fast moving

(preferred Martin Aura, Martin 101, Robe Robin 600 / 800 / 1200 LED Wash)

minimum of 4x Strobo 1.5kW - 3kW, facing backdrop

(preferred NA Flare, Solaris Fare, Martin Atomic)

minimum of 5x Blinders 2x 650W (separate channels)

Hazer on the stage right / left. NO SMOKE MACHINES!