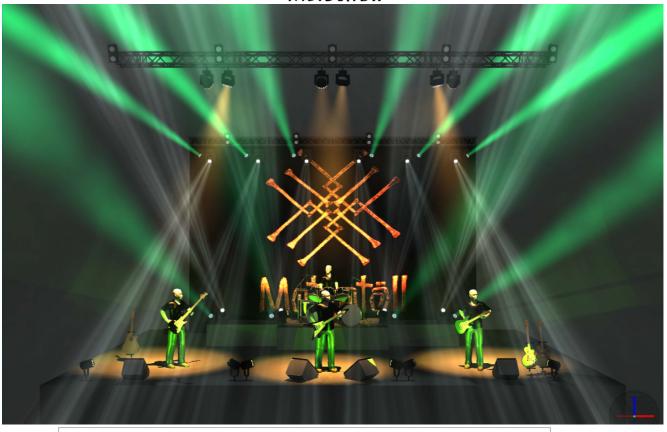

## STAGE / LIGHT / PYRO

### FRONT / DOWN STAGE TRUSS LX1

minimum of 6x Moving Head Wash / Spot with CMY or RGBW color mixing, zoom, smooth

dimming (preferred Martin Aura, Robe Robin 300 / 600 LED Wash)

### **BACK / REAR STAGE TRUSS LX2**

minimum of 6x Moving Head Spot with CMY or RGBW color mixing, wide zoom, fast moving

(preferred Martin Rush MH3/4, Robe Robin 300E Spot / 600E Spot)

minimum of 6x Moving Head Wash with CMY or RGBW color mixing, wide zoom, fast moving

(preferred Martin Aura, Martin 101, Robe Robin 600 / 800 / 1200 LED Wash)

minimum of 4x Blinders 2x 650W (separate channels)

### **BACK / REAR STAGE FLOOR**

minimum of 4x Moving Head Spot with CMY or RGBW color mixing, wide zoom, fast moving

(preferred Martin Rush MH3/4, Robe Robin 300E Spot / 600E Spot)

minimum of 4x Moving Head Wash with CMY or RGBW color mixing, wide zoom, fast moving

(preferred Martin Aura, Martin 101, Robe Robin 600 / 800 / 1200 LED Wash)

minimum of 4x Strobo 1.5kW - 3kW, facing backdrop

(preferred NA Flare, Solaris Fare, Martin Atomic)

minimum of 5x Blinders 2x 650W (separate channels)

Hazer on the stage right / left. NO SMOKE MACHINES!

### **CONVENTIONALS**

If having conventional lighting fixtures in the rig, please provide following gels: L105, L172, L500

### **STAGE**

Minimum stage size is 7.5 meters x 5 meters!

Sufficient space and a reasonable rigging system is required for backdrop 9 meters x 4.5 meters or 6 meters x 3 meters (width x height)

1

Black drapes at the sides and the back of the stage.

A clearance from stage floor to bottom truss of 4 meters is needed.

Drum riser 3 meters x 2 meters.

Light / pyro risers 2 meters x 1 meter (2pcs).

All risers must be at same height and minimum of 40cm!

16A CEE and spare DMX line next to drum riser!