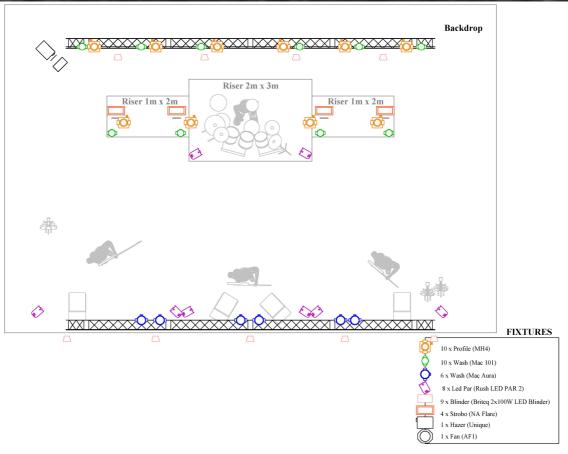

### FRONT / DOWN STAGE TRUSS LX1

minimum of 6x Moving Head Wash / Spot with CMY or RGBW color mixing, zoom, smooth

dimming (preferred Martin Aura, Robe Robin 300 / 600 LED Wash)

### **BACK / REAR STAGE TRUSS LX2**

minimum of 6x Moving Head Spot with CMY or RGBW color mixing, wide zoom, fast moving

(preferred Martin Rush MH3/4, Robe Robin 300E Spot / 600E Spot)

minimum of 6x Moving Head Wash with CMY or RGBW color mixing, wide zoom, fast moving

(preferred Martin Aura, Martin 101, Robe Robin 600 / 800 / 1200 LED Wash)

minimum of 4x Blinders 2x 650W (separate channels)

### **BACK / REAR STAGE FLOOR**

minimum of 4x Moving Head Spot with CMY or RGBW color mixing, wide zoom, fast moving

(preferred Martin Rush MH3/4, Robe Robin 300E Spot / 600E Spot)

minimum of 4x Moving Head Wash with CMY or RGBW color mixing, wide zoom, fast moving

(preferred Martin Aura, Martin 101, Robe Robin 600 / 800 / 1200 LED Wash)

minimum of 4x Strobo 1.5kW - 3kW, facing backdrop

(preferred NA Flare, Solaris Fare, Martin Atomic)

minimum of 5x Blinders 2x 650W (separate channels)

Hazer on the stage right / left. NO SMOKE MACHINES!

A clearance from stage floor to bottom truss of 4 meters is needed.

Drum riser 3 meters x 2 meters.

Light / pyro risers 2 meters x 1 meter (2pcs).

All risers must be at same height and minimum of 40cm!

16A CEE and spare DMX line next to drum riser!